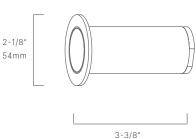

#### CONFIGURATOR:

| FIXTURE DIMENSIONS | D3" x W1-5/8"                      |  |
|--------------------|------------------------------------|--|
| LIGHT SOURCE       | Integrated LED                     |  |
| COLOR TEMPERATURES | 2700K, 3000K                       |  |
| WATTAGES           | 3W                                 |  |
| CRI (RA)           | 80 CRI                             |  |
| VOLTAGE            | 12V                                |  |
| DELIVERED LUMENS   | 18Im (3000K)                       |  |
| DIMMABLE           | Yes, Dim to <10% via Transformer   |  |
| DRIVER             | Yes, 12V Integral Constant Current |  |
| TRANSFORMER        | 12V AC/DC (Supplied by others)     |  |
| MOUNT              | Included CJB112105                 |  |
| BEAM SPREAD        | 90°                                |  |
| FINISH             | Included Natural Brass             |  |
| MATERIAL           | Brass & Copper                     |  |
| WIRE LENGTH        | 24"                                |  |
| LOCATION           | Interior & Exterior Wet            |  |
| CERTIFICATIONS     | UL, IP66, IP67, IC, Drive Over     |  |

#### AVAILABLE FINISHES:

NAT Natural Brass

Bronze Living Patina

BLPX Extra Dark Bronze Living Patina

NI Nickel PVD

86mm

P. 760.931.2910

O. 2742 Loker Ave. W Carlsbad CA 92010