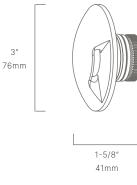

#### CONFIGURATOR:

| FIXTURE DIMENSIONS | D3" x W1-5/8"                      |  |
|--------------------|------------------------------------|--|
| LIGHT SOURCE       | Integrated LED                     |  |
| COLOR TEMPERATURES | 2700K, 3000K                       |  |
| WATTAGES           | 3W                                 |  |
| CRI (RA)           | 80 CRI                             |  |
| VOLTAGE            | 12V                                |  |
| DELIVERED LUMENS   | 18Im (3000K)                       |  |
| DIMMABLE           | Yes, Dim to <10% via Transformer   |  |
| DRIVER             | Yes, 12V Integral Constant Current |  |
| TRANSFORMER        | 12V AC/DC (Supplied by others)     |  |
| MOUNT              | Included CJB112105                 |  |
| BEAM SPREAD        | 90°                                |  |
| FINISH             | Included Natural Brass             |  |
| MATERIAL           | Brass & Copper                     |  |
| WIRE LENGTH        | 24"                                |  |
| LOCATION           | Interior & Exterior Wet            |  |
| CERTIFICATIONS     | UL, IP66, IP67, IC, Drive Over     |  |