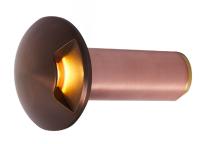

#### STW025001

The Sonoma directional marker is a high flux; low wattage LED luminaire. Coupled with a brass body, our Thermally Integrated® LED Module provides superior heat dissipation, longer life, and higher performance.

- •Thermally Integrated® w/ Copper Core Technology®
- •Cree LED™ XLAMP® High Intensity (XP-L)
- •IC Rated for Interior, Exterior and Wet Location Use
- •Ideal for driveways, wide pathways & walkways